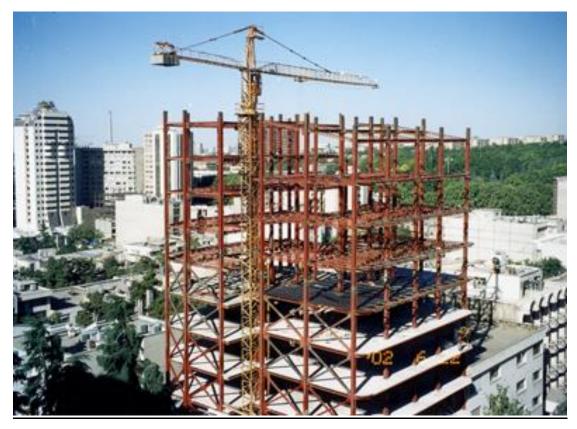

## List of Recent Projects

- Nahid Administrative Building (Picture 1,2,3,4)
  - ✤ 16 storey steel structure building
  - ✤ 60 meters high with the area of 8500 square meters
  - ✤ 58 separate units
  - Performed Partnership with the social security organization
  - One of the specific detail of this project is the design and construction of the central core including the spiral staircase and lifts which acts as a vertical and horizontal connection and with the consideration of the land restriction the design and structure are remarquable
  - ✤ 2000 2005
- Khorshid Hall (Picture 5,6,7)
  - Design and execution for the construction of the main hall and entrance of the conference center (Seda/Sima)
  - Due to the weight limit on the underneath sections and the basement the structure was performed suspended
  - The vertical load of 450 tons was being transferred to the exterior area using 3 towers and 30 rows of tie-rods
  - The project was performed under the supervision of a German Company (Diwi Dug)
  - The project was one of the first of its kind in Iran because of the technical complexity and symbolic architectural design
  - ✤ 1998 2001

Picture 1 – Nahid Project (Steel Structure Preparation)

Picture 2 – Nahid Project (South Façade)

Picture 3 – Nahid Project (Spiral Staircase view from below)

Picture 4 - Nahid Project (Spiral Staircase view from above)