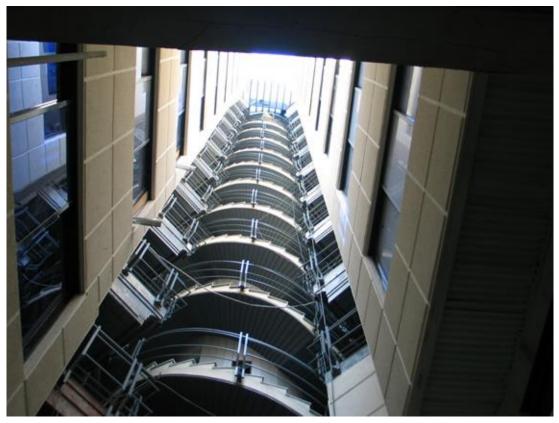

## List of Recent Projects

- Nahid Administrative Building (Picture 1,2,3,4)
  - ✤ 16 storey steel structure building
  - ✤ 60 meters high with the area of 8500 square meters
  - ✤ 58 separate units
  - Performed Partnership with the social security organization
  - One of the specific detail of this project is the design and construction of the central core including the spiral staircase and lifts which acts as a vertical and horizontal connection and with the consideration of the land restriction the design and structure are remarquable
  - ✤ 2000 2005
- Khorshid Hall (Picture 5,6,7)
  - Design and execution for the construction of the main hall and entrance of the conference center (Seda/Sima)
  - Due to the weight limit on the underneath sections and the basement the structure was performed suspended
  - The vertical load of 450 tons was being transferred to the exterior area using 3 towers and 30 rows of tie-rods
  - The project was performed under the supervision of a German Company (Diwi Dug)
  - The project was one of the first of its kind in Iran because of the technical complexity and symbolic architectural design
  - ✤ 1998 2001

Picture 1 – Nahid Project (Steel Structure Preparation)

Picture 2 – Nahid Project (South Façade)

Picture 3 – Nahid Project (Spiral Staircase view from below)

Picture 4 - Nahid Project (Spiral Staircase view from above)