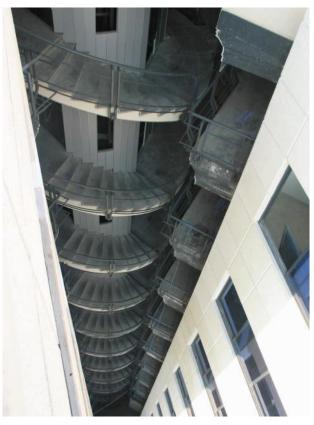

## List of Recent Projects

- Nahid Administrative Building (Picture 1,2,3,4)
  - ✤ 16 storey steel structure building
  - ✤ 60 meters high with the area of 8500 square meters
  - ✤ 58 separate units
  - Performed Partnership with the social security organization
  - One of the specific detail of this project is the design and construction of the central core including the spiral staircase and lifts which acts as a vertical and horizontal connection and with the consideration of the land restriction the design and structure are remarquable
  - ✤ 2000 2005
- Khorshid Hall (Picture 5,6,7)
  - Design and execution for the construction of the main hall and entrance of the conference center (Seda/Sima)
  - Due to the weight limit on the underneath sections and the basement the structure was performed suspended
  - The vertical load of 450 tons was being transferred to the exterior area using 3 towers and 30 rows of tie-rods
  - The project was performed under the supervision of a German Company (Diwi Dug)
  - The project was one of the first of its kind in Iran because of the technical complexity and symbolic architectural design
  - ✤ 1998 2001

Picture 1 – Nahid Project (Steel Structure Preparation)

Picture 2 – Nahid Project (South Façade)

Picture 3 – Nahid Project (Spiral Staircase view from below)

Picture 4 - Nahid Project (Spiral Staircase view from above)