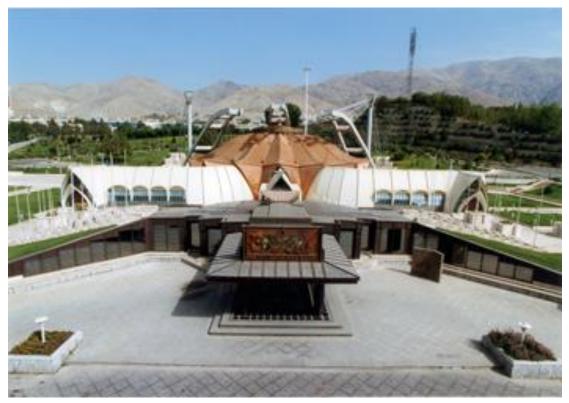

## List of Recent Projects

- Nahid Administrative Building (Picture 1,2,3,4)
  - ✤ 16 storey steel structure building
  - ✤ 60 meters high with the area of 8500 square meters
  - ✤ 58 separate units
  - Performed Partnership with the social security organization
  - One of the specific detail of this project is the design and construction of the central core including the spiral staircase and lifts which acts as a vertical and horizontal connection and with the consideration of the land restriction the design and structure are remarquable
  - ✤ 2000 2005
- Khorshid Hall (Picture 5,6,7)
  - Design and execution for the construction of the main hall and entrance of the conference center (Seda/Sima)
  - Due to the weight limit on the underneath sections and the basement the structure was performed suspended
  - The vertical load of 450 tons was being transferred to the exterior area using 3 towers and 30 rows of tie-rods
  - The project was performed under the supervision of a German Company (Diwi Dug)
  - The project was one of the first of its kind in Iran because of the technical complexity and symbolic architectural design
  - ✤ 1998 2001

Picture 5 – Khorshid Hall

Picture 6 – Khorshid Hall

Picture 7 – Khorshid Hall (Interior View)

Picture 8 – Pardis 973 residential unit project – 5p3 residential complex (Concreting Process 2014)

Picture 10,9 – Pardis 973 residential unit project – 5p3 residential complex (Competed and ready to use 2017)