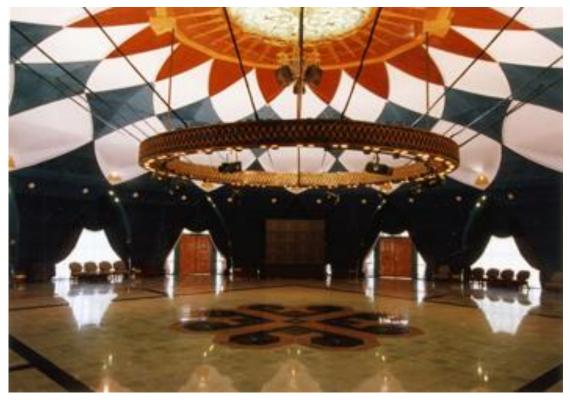

## List of Recent Projects

- Nahid Administrative Building (Picture 1,2,3,4)
  - ✤ 16 storey steel structure building
  - ✤ 60 meters high with the area of 8500 square meters
  - ✤ 58 separate units
  - Performed Partnership with the social security organization
  - One of the specific detail of this project is the design and construction of the central core including the spiral staircase and lifts which acts as a vertical and horizontal connection and with the consideration of the land restriction the design and structure are remarquable
  - ✤ 2000 2005
- Khorshid Hall (Picture 5,6,7)
  - Design and execution for the construction of the main hall and entrance of the conference center (Seda/Sima)
  - Due to the weight limit on the underneath sections and the basement the structure was performed suspended
  - The vertical load of 450 tons was being transferred to the exterior area using 3 towers and 30 rows of tie-rods
  - The project was performed under the supervision of a German Company (Diwi Dug)
  - The project was one of the first of its kind in Iran because of the technical complexity and symbolic architectural design
  - ✤ 1998 2001

Picture 5 – Khorshid Hall

Picture 6 – Khorshid Hall

Picture 7 – Khorshid Hall (Interior View)

Picture 8 – Pardis 973 residential unit project – 5p3 residential complex (Concreting Process 2014)

Picture 10,9 – Pardis 973 residential unit project – 5p3 residential complex (Competed and ready to use 2017)