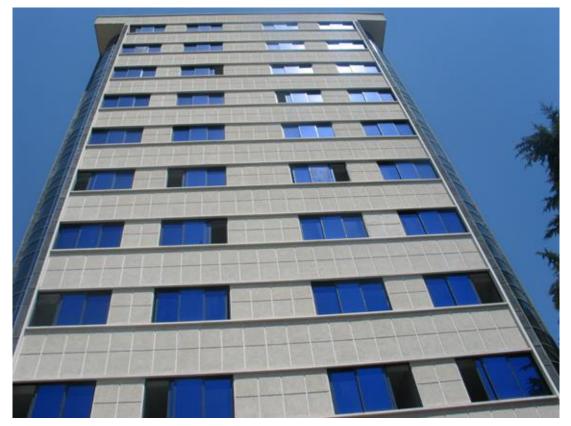

## List of Recent Projects

- Nahid Administrative Building (Picture 1,2,3,4)
  - ✤ 16 storey steel structure building
  - ✤ 60 meters high with the area of 8500 square meters
  - ✤ 58 separate units
  - Performed Partnership with the social security organization
  - One of the specific detail of this project is the design and construction of the central core including the spiral staircase and lifts which acts as a vertical and horizontal connection and with the consideration of the land restriction the design and structure are remarquable
  - ✤ 2000 2005
- Khorshid Hall (Picture 5,6,7)
  - Design and execution for the construction of the main hall and entrance of the conference center (Seda/Sima)
  - Due to the weight limit on the underneath sections and the basement the structure was performed suspended
  - The vertical load of 450 tons was being transferred to the exterior area using 3 towers and 30 rows of tie-rods
  - The project was performed under the supervision of a German Company (Diwi Dug)
  - The project was one of the first of its kind in Iran because of the technical complexity and symbolic architectural design
  - ✤ 1998 2001

Picture 1 – Nahid Project (Steel Structure Preparation)

Picture 2 – Nahid Project (South Façade)

Picture 3 – Nahid Project (Spiral Staircase view from below)

Picture 4 - Nahid Project (Spiral Staircase view from above)