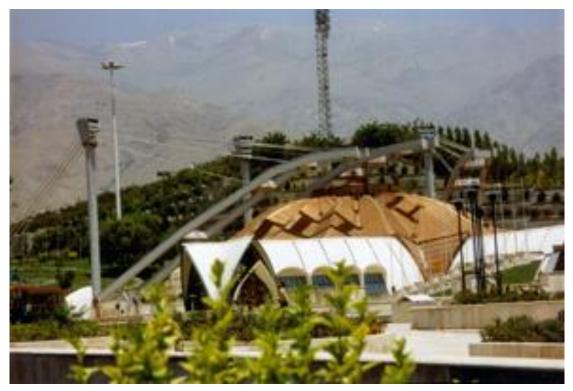

## List of Recent Projects

- Nahid Administrative Building (Picture 1,2,3,4)
  - ✤ 16 storey steel structure building
  - ✤ 60 meters high with the area of 8500 square meters
  - ✤ 58 separate units
  - Performed Partnership with the social security organization
  - One of the specific detail of this project is the design and construction of the central core including the spiral staircase and lifts which acts as a vertical and horizontal connection and with the consideration of the land restriction the design and structure are remarquable
  - ✤ 2000 2005
- Khorshid Hall (Picture 5,6,7)
  - Design and execution for the construction of the main hall and entrance of the conference center (Seda/Sima)
  - Due to the weight limit on the underneath sections and the basement the structure was performed suspended
  - The vertical load of 450 tons was being transferred to the exterior area using 3 towers and 30 rows of tie-rods
  - The project was performed under the supervision of a German Company (Diwi Dug)
  - The project was one of the first of its kind in Iran because of the technical complexity and symbolic architectural design
  - ✤ 1998 2001

Picture 5 – Khorshid Hall

Picture 6 – Khorshid Hall

Picture 7 – Khorshid Hall (Interior View)

Picture 8 – Pardis 973 residential unit project – 5p3 residential complex (Concreting Process 2014)

Picture 10,9 – Pardis 973 residential unit project – 5p3 residential complex (Competed and ready to use 2017)