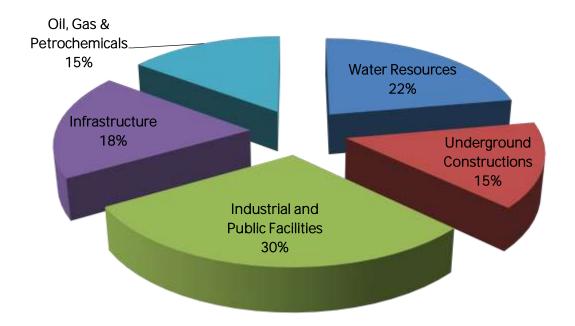

s, Constructions Related to Gas Condensate Refineries and Gas Treatment Plants, Heavy Concrete Structures and Prefabricated Concrete Structures and Pipe Racks in Refineries and Petrochemical Complexes

Infrastructure & Transportation: Bridges, Highways, Railways, Underground Urban Railway Network (Metro), Harbor and Port Constructions, Reclamation of Land from Sea and Earth Works





















## Projects Map



Bamrah Construction Company has successfully completed over 40 large scales and national level project in different regions of the country and is now looking to expand its domain of operations to GCC, CIS, Africa and other selected international regions. Please take a moment to acquaint yourself with our projects and services.

## Projects Distribution (Number of Projects)



## Projects Distribution (Contract Amounts)



## Water Resources



Qualified as a Grade One Contractor in Water Resources, Bamrah has displayed an impressive track record of successfully executing Construction and EPC contracts for implementation of Dams, Hydroelectric and Hydraulic Structures, Hydro Power Plants, Water and Wastewater Treatment Plants, Pump Stations, Reservoirs, Water Diversion Tunnels, Pipelines and Supply Network for Water and Sewers. Please take the time to explore some of our Projects.

| 7                 | 6                                                   | б                | 4                                        | ω                                      | 2                                 |                       | No.                                 |