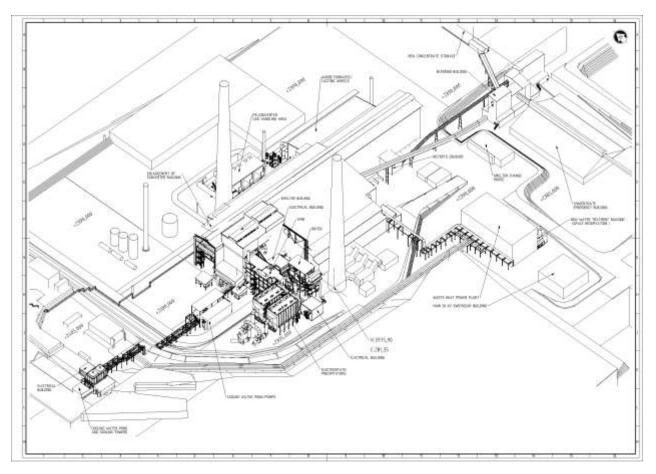

. pipe line inside the tunnel
- Construction of one water reservoir with the capacity of 100 cubic meters at the tunnel exit

## Semnan Water Supply Tunnel













# Industrial and Public Facilities



Qualified as a Grade One Contractor in Industry and Mining, Infrastructure and Urban Facilities, Bamrah has displayed an impressive track record for successful execution of Construction and EPC contracts for implementation of Manufacturing Plants, Production Factories, Buildings, Urban Facilities, Educational Institutions, Hospitals, Iron Ore Treatment Plants, Steel Mills, Power Generation Plants, Hydro Power Plants, Gas Turbine Power Plants, Oxygen Separation Plants and Copper Smelting Plants. Please take the time to explore some of our Projects.

## Sarcheshmeh Copper Smelting Plant



### **GENERAL INFORMATION:**

- **PROJECT NAME:** Sarcheshmeh Copper Smelting Plant
- CLIENT: National Iranian Copper Industries Company
- CONTRACT AMOUNT: 84,500,435 US Dollars + 112,207,200 Euros
- LOCATION: Sarcheshmeh Copper Complex, Kerman, Iran
- **CONSULTANT:** NIPEC + H.A.K.
- COMMENCEMENT DATE: 2010
- **PROJECT STATUS:** In progress

## **TECHNICAL INFORMATION:**

Sarcheshmeh Copper Smelting Plant project is an EPC contract with the aim to replace the existing reverberatory smelting process with flash smelting process including all its units, interconnections and common facilities for stable production capacity of 875 tons per day cathodic copper from copper concentrate. Project scope consists of the following:

- Basic and detail design and engineering
- Field engineering
- Pro