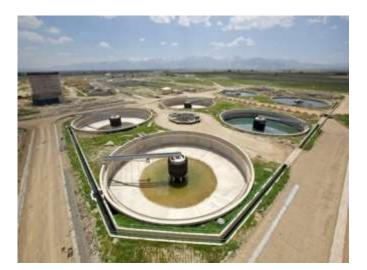

ng tanks for primary sludge and excess sludge are thickened separated
  - Sludge digestion through two huge anaerobic digesters with draft tube mixers
  - Digester bio gas collection system with gas storage tank & gas purification accessories
  - Gas flares
  - Gas boiler system to supply hot water for heating of digester
  - Instrumentation and PLC control system
  - Electrical supply system
- Design and implementation of electrical, mechanical, control and instrumentation utilities
- Design and construction of structures and site drainage system
- Landscaping
- o Major Civil Quantities:
  - Excavation: 260,000 cubic meters
  - Concrete: 40,000 cubic meters
  - Form Work: 100,000 cubic meters
  - Rebar: 4,300 tons
- O Manpower per day: 210.000 (person. Day) involved in the project















## Tabriz Water Supply



### **GENERAL INFORMATION:**

- **PROJECT NAME:** Tabriz Water Supply
- CLIENT: East Azerbaijan Regional Water Organization
- CONTRACT AMOUNT: 21,000,000 US Dollars
- LOCATION: Tabriz, East Azerbaijan Province, Iran
- **CONSULTANT:** Mahab Ghodss Consulting Engineers
- **COMMENCEMENT DATE:** 1991
- **PROJECT STATUS:** Completed

### **TECHNICAL INFORMATION:**

The project aimed to supply 5 cubic meters per second of potable water to Tabriz from Miandoab through 180 kilometers pipe line. Scope of work consists of:

- o 2 concrete reservoirs with the capacity of 75,000 cubic meters
- o 1 concrete reservoirs with a capacity of 20,000 cubic meters
- o 12 concrete reservoirs with a capacity of 10,000 cubic meters
- Construction of 15 underground reservoirs with