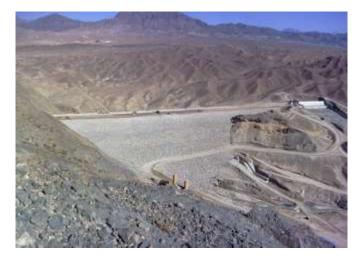

|
| Effective Reservoir Volume (m3) | 12,800,000                                                                                                                                                                                                                     |
| Spillway Capacity (m3/Sec)      | 744                                                                                                                                                                                                                            |
| Bamrah's Scope of Work          | Diversion of the river through a culvert system, Main<br>dam body, Injection galleries, Water intake and bottom<br>outlet structure, Spillway, Hydro mechanical utilities, In-<br>strumentation, Temporary and permanent roads |

































#### **GENERAL INFORMATION:**

- **PROJECT NAME:** Karkheh Storage Dam Hydro Power Plant
- **CLIENT:** Iran Water and Power Resources Development Company
- CONTRACT AMOUNT: 72,362,150 US Dollars
- LOCATION: Andimeshk, Khuzestan Province, Iran
- **CONSULTANT:** Mahab Ghodss Consulting Engineering Company
- COMMENCEMENT DATE: 1996
- **PROJECT STATUS:** Completed

#### **TECHNICAL INFORMATION:**

The Hydro Power Plant is designed to produce 400 megawatts of electrical power. The scope of work consists of the civil works of the power plant:

- Excavation volume: over 2,300,000 cubic meters
- Under water excavation volume of over 1,000,000 cubic meters starting at 25 meters below underground water level
- Consolidation of embankments
- Water drainage: up to 800 liters per se