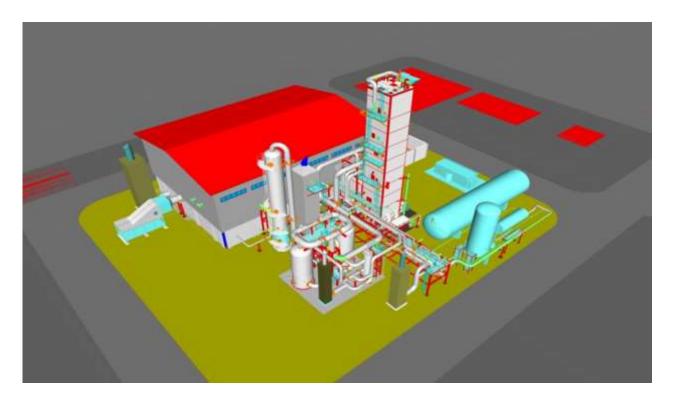

ENT DATE: 2010
- **PROJECT STATUS:** In progress

## **TECHNICAL INFORMATION:**

Sarcheshmeh Copper Smelting Plant project is an EPC contract with the aim to replace the existing reverberatory smelting process with flash smelting process including all its units, interconnections and common facilities for stable production capacity of 875 tons per day cathodic copper from copper concentrate. Project scope consists of the following:

- Basic and detail design and engineering
- Field engineering
- Procurement and supply of materials and equipment through domestic and foreign markets
- Construction of industrial and non-industrial structures and buildings, erection, precommissioning, commissioning, performance tests and Training

# Khatoon Abad Copper Smelting Complex Oxygen Separation Plant



### **GENERAL INFORMATION:**

- **PROJECT NAME:** Khatoon Abad Copper Smelting Complex Oxygen Separation Plant
- **CLIENT:** National Iranian Copper Industries Company
- CONTRACT AMOUNT: 10,493,579 US Dollars + 20,600,000 Euros
- LOCATION: Khatoon Abad Copper Smelting Complex, Kerman, Iran
- **CONSULTANT:** Kahanroba Engineering Company
- COMMENCEMENT DATE: 2010
- **PROJECT STATUS:** In Progress

### **TECHNICAL INFORMATION:**

Copper Smelting Complex Air Separation Plant was awarded as an EPC contract. Scope of the project covers the engineering, procurement and construction of an Oxygen production plant including all the units, areas and the relevant internal sections with the capacity to produce 750 metric tons per day gaseous Oxygen with minimum purity of 95% at three different press