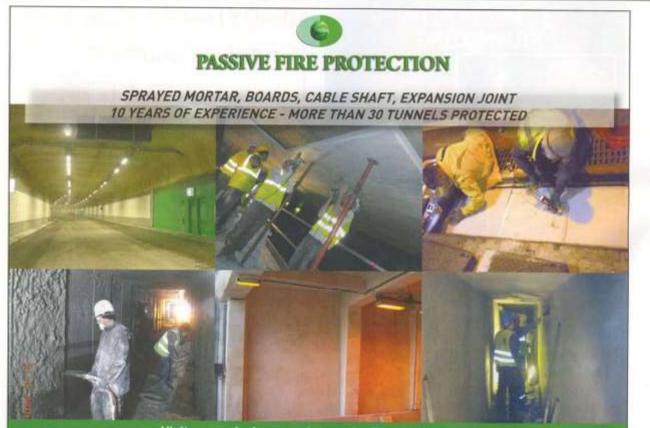

Line 1 could be considered as one of the most successful EPB jobs in the world – not only because of the long drives, but also for catering for these conditions in the design and manufacture of the TBMs.

Now, both machines are being overhauled and being prepared for a similar job on Line 2.

| Table 4: Machine progress (time    | periods) |
|------------------------------------|----------|
| Max. daily progress of one TBM     | 30m      |
| Max, daily progress of both TBMs   | 47m      |
| Max. weekly progress of one TBM    | 164m     |
| Max. weekly progress of both TBMs  | 224m     |
| Max. monthly progress of one TBM   | 542m     |
| Max. monthly progress of both TBMs | 919m     |

Hamed Jamshidi is head of excavation control at Bamrah Co; Hamed Moammeri is an independent consultant



Visit our web site www.innovativefiresystems.com

Tunnelling and Underground Space Technology 29 (2012) 40-51

Contents lists available at SciVerse ScienceDirect



## Tunnelling and Underground Space Technology

journal homepage: www.elsevier.com/locate/tust

## Effects of surface buildings on twin tunnelling-induced ground settlements

### A. Mirhabibi, A. Soroush\*

Department of Civil and Environmental Engineering, Amirkabir Univ. of Technology, Hafez St., Tehran, Iran

#### ARTICLE INFO

Article history: Received 12 March 2011 Received in revised form 22 December 2011 Accepted 23 December 2011 Available online 30 January 2012

Keywords: Twin tunnel Tunnel-building interaction Surface settlement Modification factor

#### ABSTRACT

The reciprocal effects of tunnelling-induced ground s