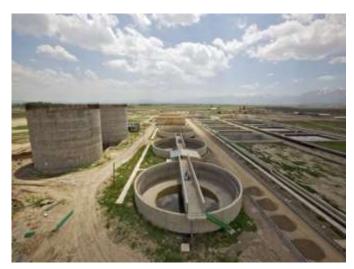

ning tanks for primary sludge and excess sludge are thickened separated
  - Sludge digestion through two huge anaerobic digesters with draft tube mixers
  - Digester bio gas collection system with gas storage tank & gas purification accessories
  - Gas flares
  - Gas boiler system to supply hot water for heating of digester
  - Instrumentation and PLC control system
  - Electrical supply system
- Design and implementation of electrical, mechanical, control and instrumentation utilities
- Design and construction of structures and site drainage system
- Landscaping
- o Major Civil Quantities:
  - Excavation: 260,000 cubic meters
  - Concrete: 40,000 cubic meters
  - Form Work: 100,000 cubic meters
  - Rebar: 4,300 tons
- O Manpower per day: 210.000 (person. Day) involved in the project















## Tabriz Water Supply



### **GENERAL INFORMATION:**

- **PROJECT NAME:** Tabriz Water Supply
- CLIENT: East Azerbaijan Regional Water Organization
- CONTRACT AMOUNT: 21,000,000 US Dollars
- LOCATION: Tabriz, East Azerbaijan Province, Iran
- **CONSULTANT:** Mahab Ghodss Consulting Engineers
- **COMMENCEMENT DATE:** 1991
- **PROJECT STATUS:** Completed

### **TECHNICAL INFORMATION:**

The project aimed to supply 5 cubic meters per second of potable water to Tabriz from Miandoab through 180 kilometers pipe line. Scope of work consists of:

- o 2 concrete reservoirs with the capacity of 75,000 cubic meters
- o 1 concrete reservoirs with a capacity of 20,000 cubic meters
- o 12 concrete reservoirs with a capacity of 10,000 cubic meters
- Construction of 15 underground reservoirs wi