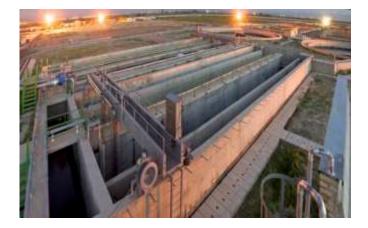

anks for primary sludge and excess sludge are thickened separated
  - Sludge digestion through two huge anaerobic digesters with draft tube mixers
  - Digester bio gas collection system with gas storage tank & gas purification accessories
  - Gas flares
  - Gas boiler system to supply hot water for heating of digester
  - Instrumentation and PLC control system
  - Electrical supply system
- Design and implementation of electrical, mechanical, control and instrumentation utilities
- Design and construction of structures and site drainage system
- Landscaping
- o Major Civil Quantities:
  - Excavation: 260,000 cubic meters
  - Concrete: 40,000 cubic meters
  - Form Work: 100,000 cubic meters
  - Rebar: 4,300 tons
- O Manpower per day: 210.000 (person. Day) involved in the project















## Tabriz Water Supply



### **GENERAL INFORMATION:**

- **PROJECT NAME:** Tabriz Water Supply
- CLIENT: East Azerbaijan Regional Water Organization
- CONTRACT AMOUNT: 21,000,000 US Dollars
- LOCATION: Tabriz, East Azerbaijan Province, Iran
- **CONSULTANT:** Mahab Ghodss Consulting Engineers
- **COMMENCEMENT DATE:** 1991
- **PROJECT STATUS:** Completed

### **TECHNICAL INFORMATION:**

The project aimed to supply 5 cubic meters per second of potable water to Tabriz from Miandoab through 180 kilometers pipe line. Scope of work consists of:

- o 2 concrete reservoirs with the capacity of 75,000 cubic meters
- o 1 concrete reservoirs with a capacity of 20,000 cubic meters
- o 12 concrete reservoirs with a capacity of 10,000 cubic meters
- Construction of 15 underground reservoirs with the