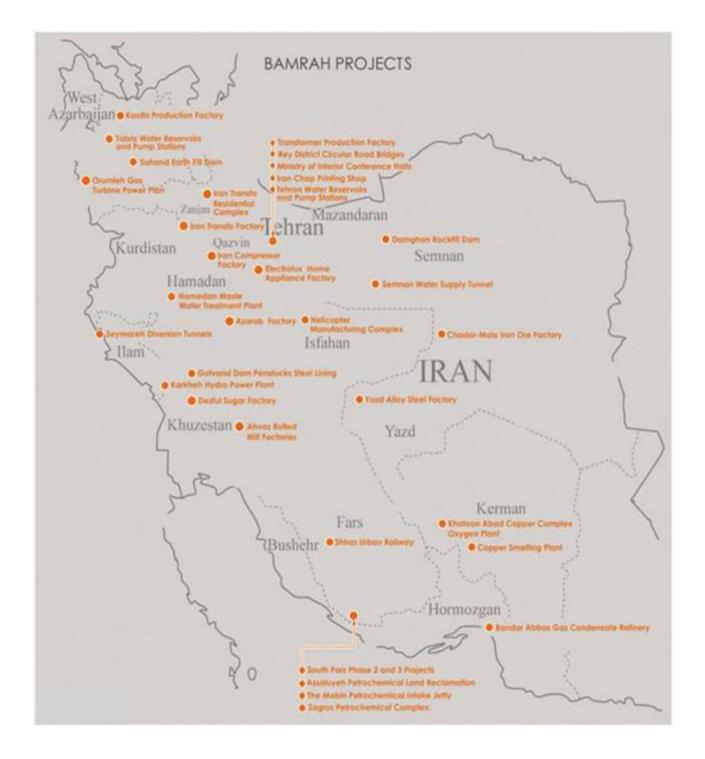

Gas Treatment Plants, Oxygen Separation Plants, Copper Smelting Plants and Plants Modifications

Water Resources: Dams, Hydroelectric and Hydraulic Structures, Water and Wastewater Treatment Plants, Pump Stations and Reservoirs, Pipelines and Supply Network for water and Sewers, Water Diversion Tunnels, Water Supply Tunnels

Oil, Gas and Petrochemicals: Gas Turbine Power Plants, Constructions Related to Gas Condensate Refineries and Gas Treatment Plants, Heavy Concrete Structures and Prefabricated Concrete Structures and Pipe Racks in Refineries and Petrochemical Complexes

Infrastructure & Transportation: Bridges, Highways, Railways, Underground Urban Railway Network (Metro), Harbor and Port Constructions, Reclamation of Land from Sea and Earth Works





















## Projects Map



Bamrah Construction Company has successfully completed over 40 large scales and national level project in different regions of the country and is now looking to expand its domain of operations to GCC, CIS, Africa and other selected international regions. Please take a moment to acquaint yourself with our projects and services.

## Projects Distribution (Number of Projects)



## Projects Distribution (Contract Amounts)



## Water Resources



Qualified as a Grade One Contractor in Water Resources, Bamrah has displayed an impressive track record of successfully executing Construction and EPC contracts for implementation of Dams, Hydroelectric and Hydraulic Structures, Hydro Power Plants, Water and Wastewater Treatment Plants, Pump Stations, Reservoirs, Water Diversion Tunnels, Pipelines