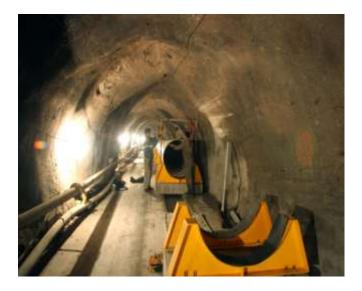

MENT DATE: 2000
- **PROJECT STATUS:** Completed

### **TECHNICAL INFORMATION:**

Semnan Water Supply Tunnel project was awarded as an EPC contract. Scope consisted of design, procurement and construction Semnan water supply tunnel which aimed to supply potable water for the City of Semnan from Roozieh Spring. Main items area as follows;

- Design and execution of 3.3 kilometers tunnel with inner diameter of 4.5 meters with maximum overburden of 700 meters
- Design , construction and installation of precast pipe slippers
- Execution of pipe foundations and pipe holders along the tunnel
- Installation of 1,000 millimeters G.R.P. pipe line inside the tunnel
- Construction of one water reservoir with the capacity of 100 cubic meters at the tunnel exit

## Semnan Water Supply Tunnel













# Industrial and Public Facilities



Qualified as a Grade One Contractor in Industry and Mining, Infrastructure and Urban Facilities, Bamrah has displayed an impressive track record for successful execution of Construction and EPC contracts for implementation of Manufacturing Plants, Production Factories, Buildings, Urban Facilities, Educational Institutions, Hospitals, Iron Ore Treatment Plants, Steel Mills, Power Generation Plants, Hydro Power Plants, Gas Turbine Power Plants, Oxygen Separation Plants and Copper Smelting Plants. Please take the time to explore some of our Projects.

## Sarcheshmeh Copper Smelting Plant



### **GENERAL INFORMATION:**

- **PROJECT NAME:** Sarcheshmeh Copper Smelting Plant
- CLIENT: National Iranian Copper Industries Company
- CONTRACT AMOUNT: 84,500,43