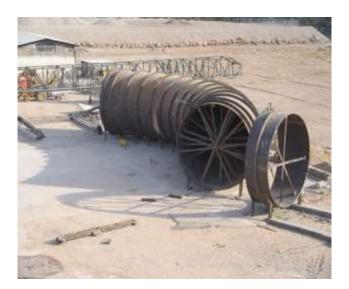

|
| Maximum Crest Width (m)         | 17                                                                                                                                               |
| Effective Reservoir Volume (m3) | 4,500,000                                                                                                                                        |
| Spillway Capacity (m3/sec)      | 17,500                                                                                                                                           |
| Bamrah's Scope of Work          | Design, procurement, fabrication and installation of tun-<br>nel and shaft steel linings                                                         |















## Seymareh Dam Diversion Tunnels



#### **GENERAL INFORMATION:**

- **PROJECT NAME:** Seymareh Dam Diversion Tunnels
- CLIENT: Iran Water and Power Development Company
- CONTRACT AMOUNT: 26,243,908 US Dollars
- LOCATION: Seymareh River, Zagros Mountains, Province of Ilam, Iran
- CONSULTANT: Mahab Ghodss Consulting Engineering Company
- COMMENCEMENT DATE: 1997
- **PROJECT STATUS:** Completed

### **TECHNICAL INFORMATION:**

Scope of work consisted of the construction of:

- Diversion tunnels
- Height of upstream cofferdam: 21 meters
- Height of downstream cofferdam: 7 meters
- Internal diameter of diversion tunnels: 10.5 meters
- Length of diversion tunnels: 835 meters
- Length of access road: 8 kilometers

## Seymareh Dam Diversion Tunnels

| Title                           | Descripti