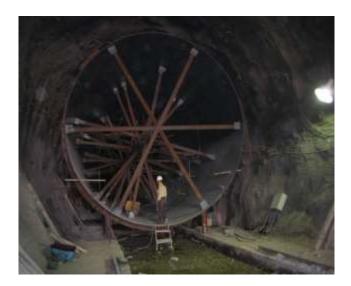

|
| Maximum Crest Width (m)         | 17                                                                                                                                               |
| Effective Reservoir Volume (m3) | 4,500,000                                                                                                                                        |
| Spillway Capacity (m3/sec)      | 17,500                                                                                                                                           |
| Bamrah's Scope of Work          | Design, procurement, fabrication and installation of tun-<br>nel and shaft steel linings                                                         |















## Seymareh Dam Diversion Tunnels



#### **GENERAL INFORMATION:**

- **PROJECT NAME:** Seymareh Dam Diversion Tunnels
- CLIENT: Iran Water and Power Development Company
- CONTRACT AMOUNT: 26,243,908 US Dollars
- LOCATION: Seymareh River, Zagros Mountains, Province of Ilam, Iran
- CONSULTANT: Mahab Ghodss Consulting Engineering Company
- COMMENCEMENT DATE: 1997
- **PROJECT STATUS:** Completed

### **TECHNICAL INFORMATION:**

Scope of work consisted of the construction of:

- Diversion tunnels
- Height of upstream cofferdam: 21 meters
- Height of downstream cofferdam: 7 meters
- Internal diameter of diversion tunnels: 10.5 meters
- Length of diversion tunnels: 835 meters
- Length of access road: 8 kilometers

## Seymareh Dam Diversion Tunnels

| Title                           | Descrip