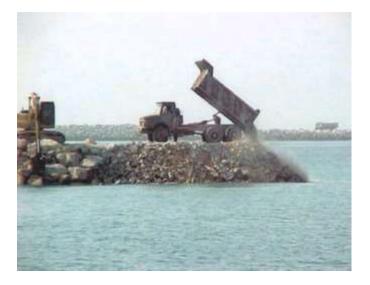

## **Company Profile**

Founded in April of 1976, Bamrah Construction Company is among the well-known establishments in Iran's construction industry. Stable management, innovative leadership, loyal associates and experienced managers along with efficient, educated, and talented staff equipped with most recent construction techniques and computerized systems have enabled the company to become one of the leading contractors in the country.