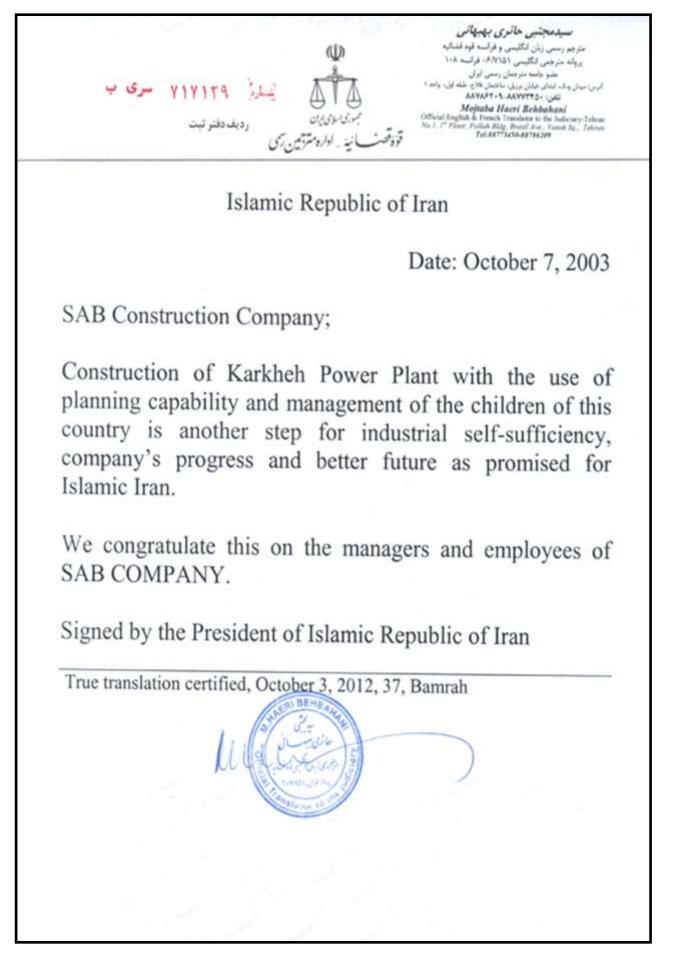

|
| Maximum Crest Width (m)         | 12                                                                                                                   |
| Maximum Foundation Width (m)    | 1,100                                                                                                                |
| Effective Reservoir Volume (m3) | 5,300,000,000                                                                                                        |
| Spillway Capacity (m3/Sec)      | 18,260                                                                                                               |
| Bamrah's Scope of Work          | Civil works of the 400 megawatts hydro power plant                                                                   |





























#### **GENERAL INFORMATION:**

- PROJECT NAME: Gotvand Dam Penstocks Steel Linings
- CLIENT: Iran Water and Power Resources Development Company
- CONTRACT AMOUNT: 27,667,107 US Dollars
- LOCATION: Shooshtar, Near City of Gotvand, Khuzestan Province, Iran
- CONSULTANT: Mahab Ghodss Consulting Engineering Company
- **COMMENCEMENT DATE:** 2004
- **PROJECT STATUS:** Completed

### **TECHNICAL INFORMATION:**

The scope of this project consisted of design, procurement, fabrication and installation of tunnel and shaft steel linings including:

- Concreting between steel linings and tunnel/shaft walls
- Contact and consolidate grouting of the tunnels
- Earth Backfilling around upper bends of tunnels
  - o 4 Tunnels:
    - Diameter of tunnels: 7 meters
    - Length of tu