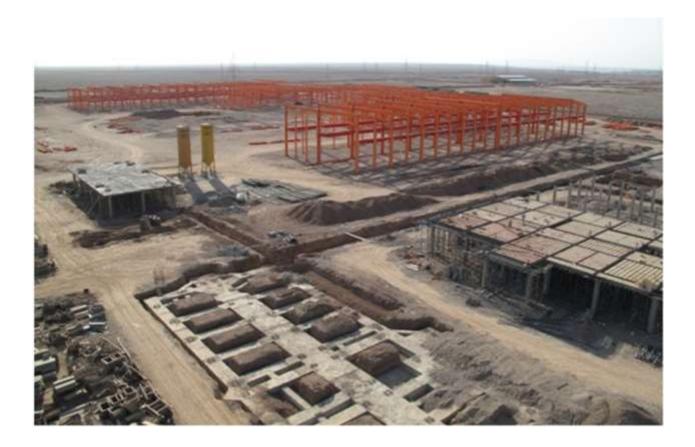

Completed

### **TECHNICAL INFORMATION:**

Semnan Water Supply Tunnel project was awarded as an EPC contract. Scope consisted of design, procurement and construction Semnan water supply tunnel which aimed to supply potable water for the City of Semnan from Roozieh Spring. Main items area as follows;

- Design and execution of 3.3 kilometers tunnel with inner diameter of 4.5 meters with maximum overburden of 700 meters
- Design , construction and installation of precast pipe slippers
- Execution of pipe foundations and pipe holders along the tunnel
- Installation of 1,000 millimeters G.R.P. pipe line inside the tunnel
- Construction of one water reservoir with the capacity of 100 cubic meters at the tunnel exit

## Semnan Water Supply Tunnel













# Industrial and Public Facilities



Qualified as a Grade One Contractor in Industry and Mining, Infrastructure and Urban Facilities, Bamrah has displayed an impressive track record for successful execution of Construction and EPC contracts for implementation of Manufacturing Plants, Production Factories, Buildings, Urban Facilities, Educational Institutions, Hospitals, Iron Ore Treatment Plants, Steel Mills, Power Generation Plants, Hydro Power Plants, Gas Turbine Power Plants, Oxygen Separation Plants and Copper Smelting Plants. Please take the time to explore some of our Projects.

## Sarcheshmeh Copper Smelting Plant



### **GENERAL INFORMATION:**

- **PROJECT NAME:** Sarcheshmeh Copper Smelting Plant
- CLIENT: National Iranian Copper Industries Company
- CONTRACT AMOUNT: 84,500,435 US Dollars + 112,207,200 Euros
- LOC