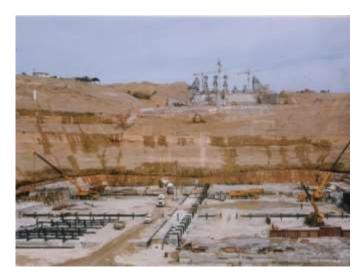

|
| Maximum Crest Width (m)         | 12                                                                                                                   |
| Maximum Foundation Width (m)    | 1,100                                                                                                                |
| Effective Reservoir Volume (m3) | 5,300,000,000                                                                                                        |
| Spillway Capacity (m3/Sec)      | 18,260                                                                                                               |
| Bamrah's Scope of Work          | Civil works of the 400 megawatts hydro power plant                                                                   |





























#### **GENERAL INFORMATION:**

- PROJECT NAME: Gotvand Dam Penstocks Steel Linings
- CLIENT: Iran Water and Power Resources Development Company
- CONTRACT AMOUNT: 27,667,107 US Dollars
- LOCATION: Shooshtar, Near City of Gotvand, Khuzestan Province, Iran
- CONSULTANT: Mahab Ghodss Consulting Engineering Company
- **COMMENCEMENT DATE:** 2004
- **PROJECT STATUS:** Completed

### **TECHNICAL INFORMATION:**

The scope of this project consisted of design, procurement, fabrication and installation of tunnel and shaft steel linings including:

- Concreting between steel linings and tunnel/shaft walls
- Contact and consolidate grouting of the tunnels
- Earth Backfilling around upper bends of tunnels
  - o 4 Tunnels:
    - Diameter of tunnels: 7 meters
    - Length of tunnel