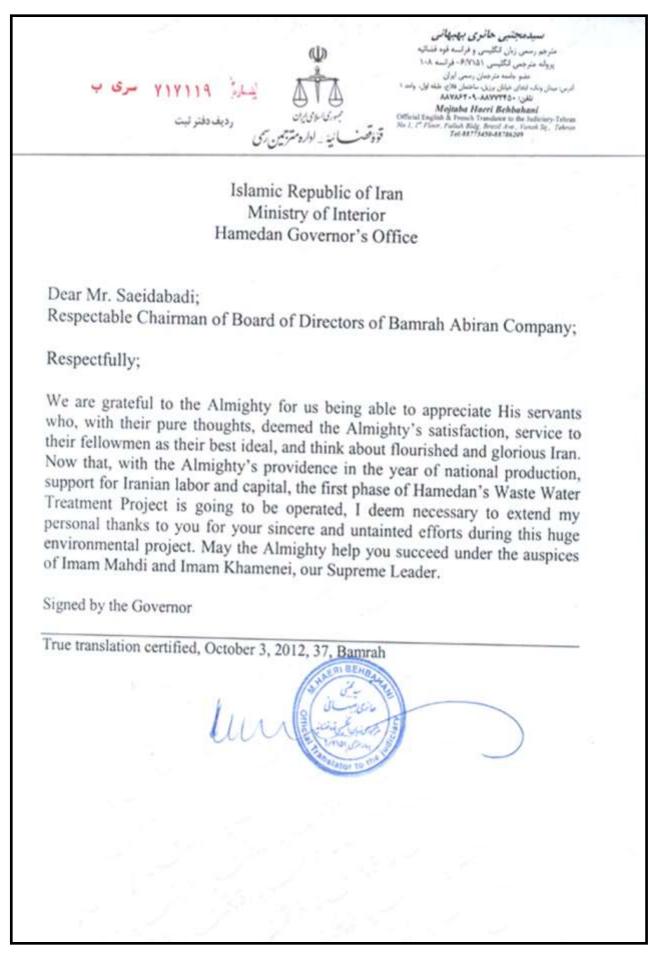

ickening tanks for primary sludge and excess sludge are thickened separated
  - Sludge digestion through two huge anaerobic digesters with draft tube mixers
  - Digester bio gas collection system with gas storage tank & gas purification accessories
  - Gas flares
  - Gas boiler system to supply hot water for heating of digester
  - Instrumentation and PLC control system
  - Electrical supply system
- Design and implementation of electrical, mechanical, control and instrumentation utilities
- Design and construction of structures and site drainage system
- Landscaping
- o Major Civil Quantities:
  - Excavation: 260,000 cubic meters
  - Concrete: 40,000 cubic meters
  - Form Work: 100,000 cubic meters
  - Rebar: 4,300 tons
- O Manpower per day: 210.000 (person. Day) involved in the project















## Tabriz Water Supply



### **GENERAL INFORMATION:**

- **PROJECT NAME:** Tabriz Water Supply
- CLIENT: East Azerbaijan Regional Water Organization
- CONTRACT AMOUNT: 21,000,000 US Dollars
- LOCATION: Tabriz, East Azerbaijan Province, Iran
- **CONSULTANT:** Mahab Ghodss Consulting Engineers
- **COMMENCEMENT DATE:** 1991
- **PROJECT STATUS:** Completed

### **TECHNICAL INFORMATION:**

The project aimed to supply 5 cubic meters per second of potable water to Tabriz from Miandoab through 180 kilometers pipe line. Scope of work consists of:

- o 2 concrete reservoirs with the capacity of 75,000 cubic meters
- o 1 concrete reservoirs with a capacity of 20,000 cubic meters
- o 12 concrete reservoirs with a capacity of 10,000 cubic meters
- Construction of 15 underground reservoir