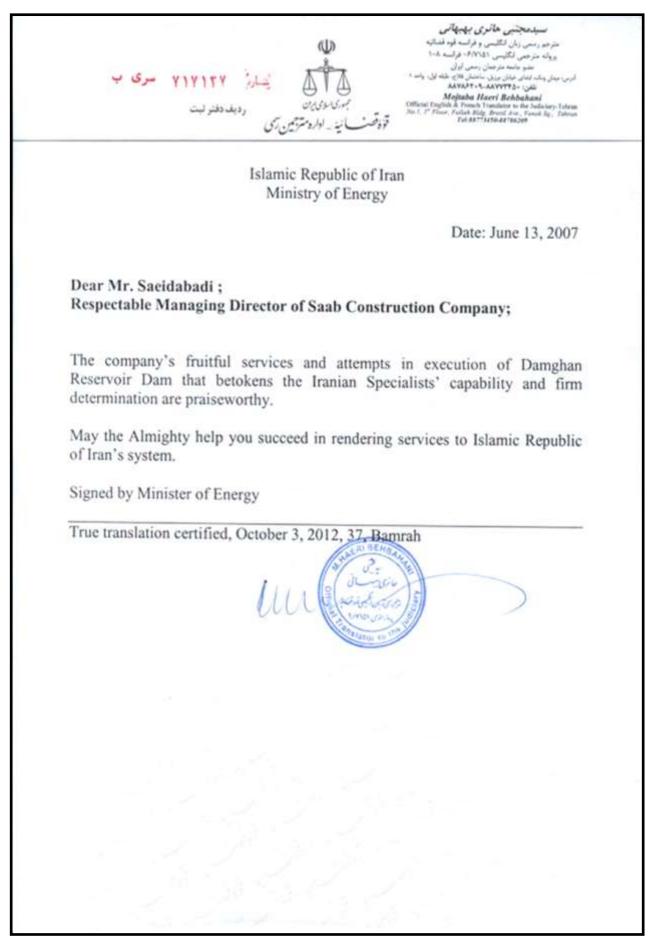

|
| Effective Reservoir Volume (m3) | 12,800,000                                                                                                                                                                                                                     |
| Spillway Capacity (m3/Sec)      | 744                                                                                                                                                                                                                            |
| Bamrah's Scope of Work          | Diversion of the river through a culvert system, Main<br>dam body, Injection galleries, Water intake and bottom<br>outlet structure, Spillway, Hydro mechanical utilities, In-<br>strumentation, Temporary and permanent roads |

































#### **GENERAL INFORMATION:**

- **PROJECT NAME:** Karkheh Storage Dam Hydro Power Plant
- **CLIENT:** Iran Water and Power Resources Development Company
- CONTRACT AMOUNT: 72,362,150 US Dollars
- LOCATION: Andimeshk, Khuzestan Province, Iran
- **CONSULTANT:** Mahab Ghodss Consulting Engineering Company
- COMMENCEMENT DATE: 1996
- **PROJECT STATUS:** Completed

#### **TECHNICAL INFORMATION:**

The Hydro Power Plant is designed to produce 400 megawatts of electrical power. The scope of work consists of the civil works of the power plant:

- Excavation volume: over 2,300,000 cubic meters
- Under water excavation volume of over 1,000,000 cubic meters starting at 25 meters below underground water level
- Consolidation of embankments
- Water drainage: up to 800 lit