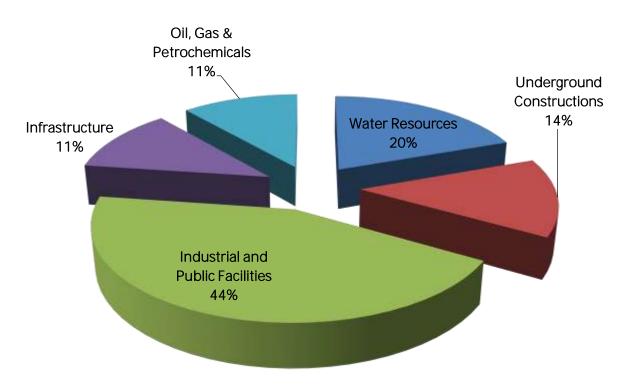

All through these years, economic challenges have not hindered Bamrah from retaining its position as a prominent player in Iran's construction industry and yet striving toward excellence in management and execution of wide range of industrial and infrastructural projects; successfully delivering engineering, procurement, project management and technical support services to large scale complex construction developments. In 2005, Bamrah expanded its services to EPC contracts and proudly continues to operate with Grade One Qualification in Water Resources, Transportation, Industry and Mining, Infrastructure and Urban Facilities.