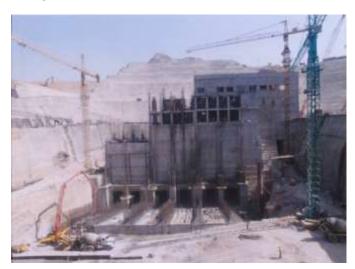

|
| Maximum Crest Width (m)         | 12                                                                                                                   |
| Maximum Foundation Width (m)    | 1,100                                                                                                                |
| Effective Reservoir Volume (m3) | 5,300,000,000                                                                                                        |
| Spillway Capacity (m3/Sec)      | 18,260                                                                                                               |
| Bamrah's Scope of Work          | Civil works of the 400 megawatts hydro power plant                                                                   |





























#### **GENERAL INFORMATION:**

- PROJECT NAME: Gotvand Dam Penstocks Steel Linings
- CLIENT: Iran Water and Power Resources Development Company
- CONTRACT AMOUNT: 27,667,107 US Dollars
- LOCATION: Shooshtar, Near City of Gotvand, Khuzestan Province, Iran
- CONSULTANT: Mahab Ghodss Consulting Engineering Company
- **COMMENCEMENT DATE:** 2004
- **PROJECT STATUS:** Completed

### **TECHNICAL INFORMATION:**

The scope of this project consisted of design, procurement, fabrication and installation of tunnel and shaft steel linings including:

- Concreting between steel linings and tunnel/shaft walls
- Contact and consolidate grouting of the tunnels
- Earth Backfilling around upper bends of tunnels
  - o 4 Tunnels:
    - Diameter of tunnels: 7 meters
    - Length of tunnels: 180 meter