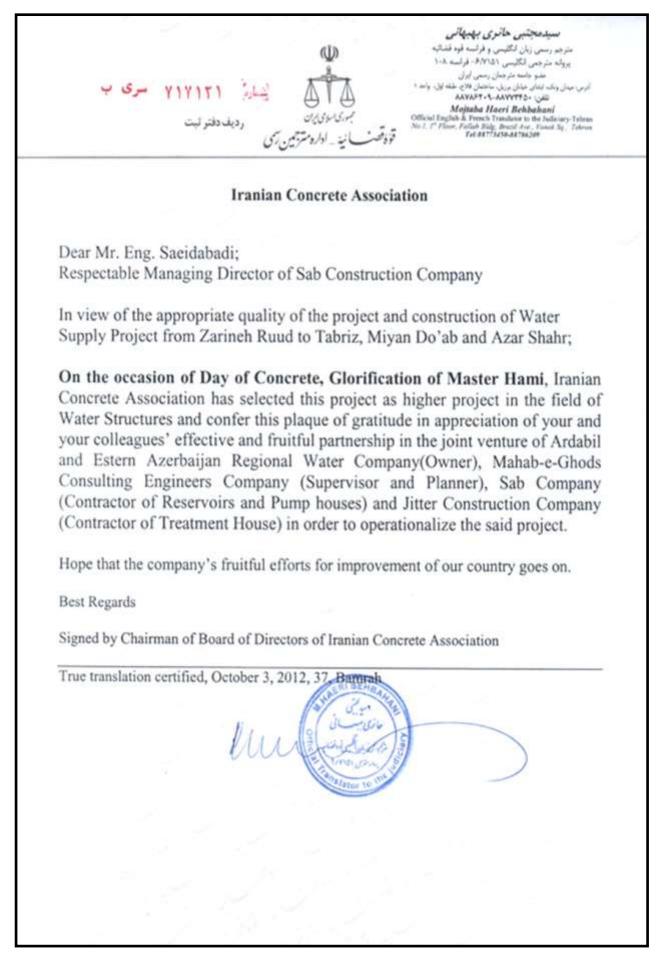

*TECHNICAL INFORMATION:**

The project aimed to supply 5 cubic meters per second of potable water to Tabriz from Miandoab through 180 kilometers pipe line. Scope of work consists of:

- o 2 concrete reservoirs with the capacity of 75,000 cubic meters
- o 1 concrete reservoirs with a capacity of 20,000 cubic meters
- o 12 concrete reservoirs with a capacity of 10,000 cubic meters
- Construction of 15 underground reservoirs with the capacity of 290,000 cubic meters:
- Construction of 5 pumping stations with the supply capacity of 5 cubic meters per second
- Landscaping of 13 different sites, construction of auxiliary buildings, valve chambers and other related structures
- Total concrete volume: 120,000 cubic meters
- Total Earth works volume: 1,500,000 cubic meters

## Tabriz Water Supply



# Tunneling and Underground Constructions



Population grow increases the demand for drinking water and transportation. Building irrigation and drainage tunnels, road and rail tunnels are the only solution to meet cities demands. With impressive track record in tunneling and underground constructions, Bamrah is considered as one of Iran's pioneers in Metro Tunnel Boring.

Our core competences are conventional tunneling by drill and blast, mechanical excavation using tunnel boring machines, cavern and shaft as well as under water construction. We provide EPC services for Portable Water and Irrigation Tunnels, Water Supply Tunnels, Water Diversion Tunnels, Underground Railway Networks (Metro), Traffic Tunnels and Underground Structures projects. Please take the time to explore some of our