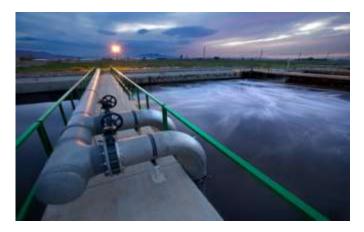

ks for primary sludge and excess sludge are thickened separated
  - Sludge digestion through two huge anaerobic digesters with draft tube mixers
  - Digester bio gas collection system with gas storage tank & gas purification accessories
  - Gas flares
  - Gas boiler system to supply hot water for heating of digester
  - Instrumentation and PLC control system
  - Electrical supply system
- Design and implementation of electrical, mechanical, control and instrumentation utilities
- Design and construction of structures and site drainage system
- Landscaping
- o Major Civil Quantities:
  - Excavation: 260,000 cubic meters
  - Concrete: 40,000 cubic meters
  - Form Work: 100,000 cubic meters
  - Rebar: 4,300 tons
- O Manpower per day: 210.000 (person. Day) involved in the project















## Tabriz Water Supply



### **GENERAL INFORMATION:**

- **PROJECT NAME:** Tabriz Water Supply
- CLIENT: East Azerbaijan Regional Water Organization
- CONTRACT AMOUNT: 21,000,000 US Dollars
- LOCATION: Tabriz, East Azerbaijan Province, Iran
- **CONSULTANT:** Mahab Ghodss Consulting Engineers
- **COMMENCEMENT DATE:** 1991
- **PROJECT STATUS:** Completed

### **TECHNICAL INFORMATION:**

The project aimed to supply 5 cubic meters per second of potable water to Tabriz from Miandoab through 180 kilometers pipe line. Scope of work consists of:

- o 2 concrete reservoirs with the capacity of 75,000 cubic meters
- o 1 concrete reservoirs with a capacity of 20,000 cubic meters
- o 12 concrete reservoirs with a capacity of 10,000 cubic meters
- Construction of 15 underground reservoirs with the c