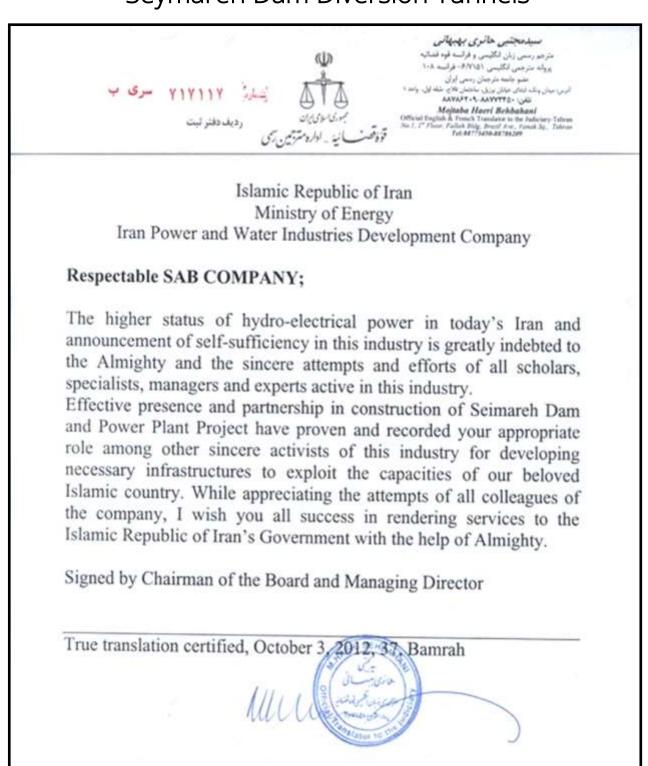

| 180                                               |
| Crest Length (m)                | 202                                               |
| Maximum Crest Width (m)         | 6                                                 |
| Maximum Foundation Width (m)    | 28                                                |
| Body Volume (m3)                | 559,000                                           |
| Effective Reservoir Volume (m3) | 810,000,000                                       |
| Spillway Capacity (m3/Sec)      | 8,500                                             |
| Bamrah's Scope of Work          | Construction of: Diversion tunnels                |
| Bamrah's Project Manager        | Kazem Nikfar                                      |

## Seymareh Dam Diversion Tunnels



# Seymareh Dam Diversion Tunnels









## Sahand Earth Dam



### **GENERAL INFORMATION:**

- **PROJECT NAME:** Sahand Earth Dam
- CLIENT: East Azerbaijan Regional Water Organization
- CONTRACT AMOUNT: 5,367,418 US Dollars
- LOCATION: East Azerbaijan, 30 km of Town of Hashtrood, Iran
- **CONSULTANT:** Bandab Consulting Engineers
- COMMENCEMENT DATE: 1995
- **PROJECT STATUS:** Completed

### **TECHNICAL INFORMATION:**

The dam has a crown length of 500 meters, height of 49 meters and width of 10 meters at the crest constructed on Ghoango River. The main items of project are as follows:

- Excavation: 350,000 cubic meters
- Embankment: 2,100,000 cubic meters
- Two diversion tunnels with circular shaped cross section, each with an area of 12 square meters and length of 435 meters
- Relat