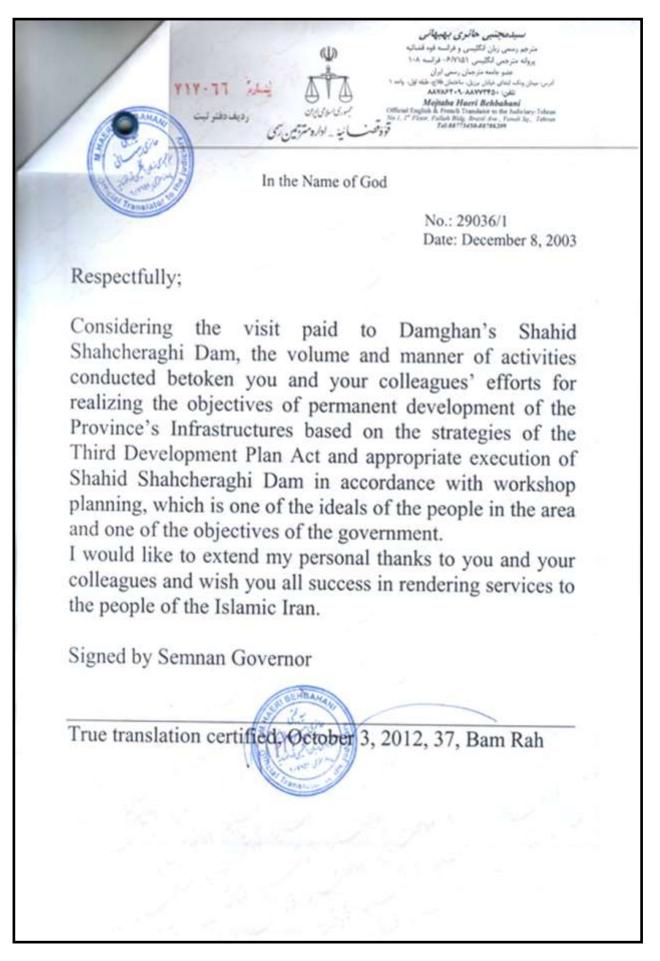

|
| Effective Reservoir Volume (m3) | 12,800,000                                                                                                                                                                                                                     |
| Spillway Capacity (m3/Sec)      | 744                                                                                                                                                                                                                            |
| Bamrah's Scope of Work          | Diversion of the river through a culvert system, Main<br>dam body, Injection galleries, Water intake and bottom<br>outlet structure, Spillway, Hydro mechanical utilities, In-<br>strumentation, Temporary and permanent roads |

































#### **GENERAL INFORMATION:**

- **PROJECT NAME:** Karkheh Storage Dam Hydro Power Plant
- **CLIENT:** Iran Water and Power Resources Development Company
- CONTRACT AMOUNT: 72,362,150 US Dollars
- LOCATION: Andimeshk, Khuzestan Province, Iran
- **CONSULTANT:** Mahab Ghodss Consulting Engineering Company
- COMMENCEMENT DATE: 1996
- **PROJECT STATUS:** Completed

#### **TECHNICAL INFORMATION:**

The Hydro Power Plant is designed to produce 400 megawatts of electrical power. The scope of work consists of the civil works of the power plant:

- Excavation volume: over 2,300,000 cubic meters
- Under water excavation volume of over 1,000,000 cubic meters starting at 25 meters below underground water level
- Consolidation of embankments
- Water drainage: up to 800 l